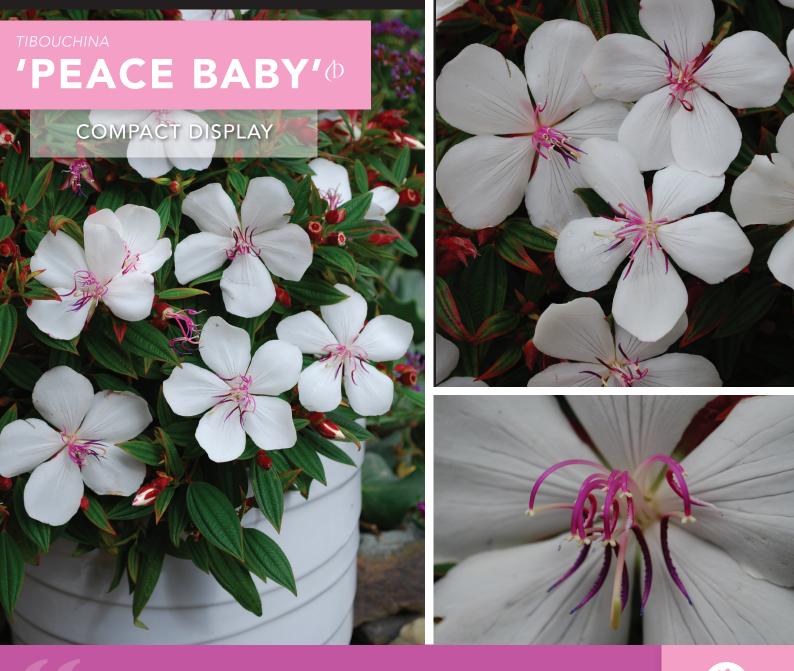

Part of the award-winning Fantasy Flowers® collection, this fast growing, dwarf beauty, 'Peace Baby' is right at home in mixed borders and rockeries. Its divine pale blooms with prominent purple stamens last for many months, 'Peace Baby' is an easy-care evergreen suitable for cool tropical gardens.

## **FEATURES**

- Extremely compact form of Tibouchina
- Stunning large white flowers
  Suitable for both cool and tropical climates
- Very hardy and easy to grow