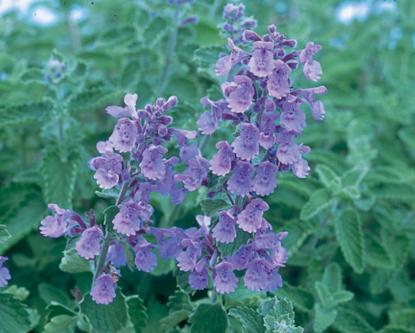

# **Walkers Blue**

### LONG LASTING COLOUR

Full sun

Ground Cover

Height 60cm

### Features:

- · A brilliant and long lasting colour display
- · Easy to grow and very dry tolerant
- Compact and hardy