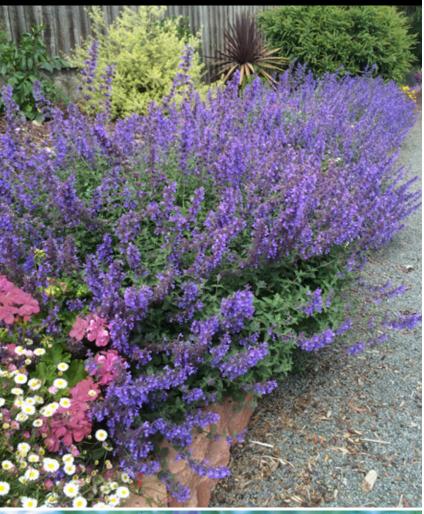

# **Walkers Blue**

### LONG LASTING COLOUR

Full sun

Ground Cover

Height 60cm

### Features:

- · A brilliant and long lasting colour display
- · Easy to grow and very dry tolerant
- Compact and hardy

# Suggested Uses:

- Excellent ground cover
- · Cottage gardens, rockeries and borders
- Great companion plant in rose gardens