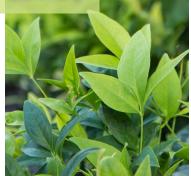

## MAGICAL LEMON LIME® Nandina domestica alba 'LemLim' @

## YEAR ROUND LIME GREEN FOLIAGE











## **FEATURES & USES**

- Compact, evergreen form with tight habit
- Extremely versatile and tolerant of a wide range of growing conditions
- Single garden specimens for small gardens
- Colour accent against dark green foliage
- Decorative containers for decks and patios
- Informal hedging and mass planting

## CARE

Water requirements are medium once established. Prefers a moist, well drained soil. No pruning required.





ORIGIN: USA // SPECIES: domestica // PROTECTION STATUS: PBR Applied : Nandina 'LemLim'