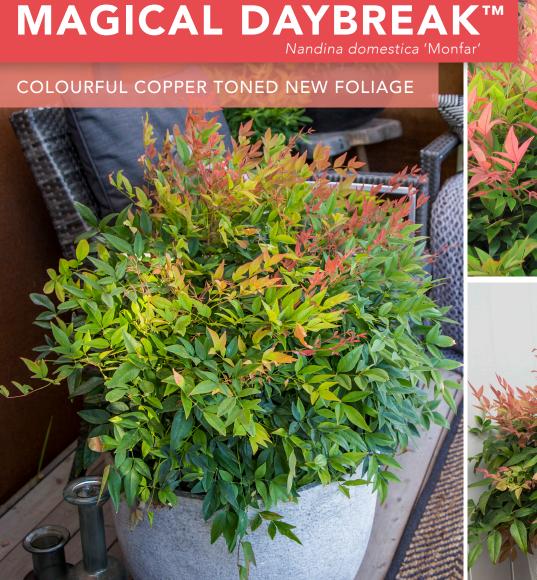

This exciting new evergreen shrub will be an outstanding, low care and easy to grow addition to any garden. The fresh green year round foliage is highlighted by new young leaves of copper toned foliage. MAGICAL DAYBREAK™ also produces white flowers above the foliage during summer to add even more interest and decorative value. A fabulous addition to its partner, MAGICAL LEMON LIME®.

## **FEATURES & USES**

- Compact, evergreen form with a bushy growth habit
- Extremely versatile and tolerant of a wide range of growing conditions
- Single garden specimens for small gardens
- Decorative containers for decks and patios
- Informal hedging and mass planting