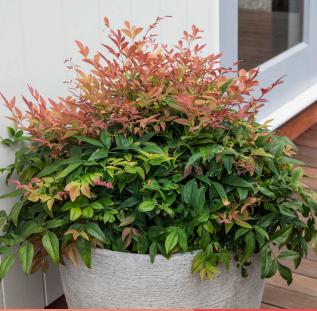

This exciting new evergreen shrub will be an outstanding, low care and easy to grow addition to any garden. The fresh green year round foliage is highlighted by new young leaves of copper toned foliage. MAGICAL DAYBREAK™ also produces white flowers above the foliage during summer to add even more interest and decorative value. A fabulous addition to its partner, MAGICAL LEMON LIME®.

## **FEATURES & USES**

- Compact, evergreen form with a bushy growth habit
- Extremely versatile and tolerant of a wide range of growing conditions
- Single garden specimens for small gardens
- Decorative containers for decks and patios
- Informal hedging and mass planting