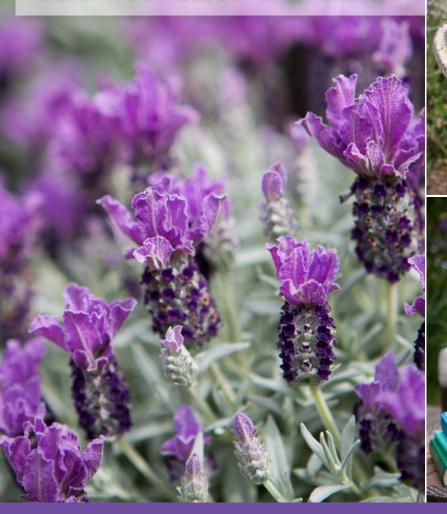

## LAVENDER **'ICEBERRY RUFFLES'**

SILVER FOLIAGE, SUPERB FLOWERS

This superb lavender selection from the Lavinnova stable is a real spring delight. The refined silver foliage is the perfect match for the rich blue-purple flowers that sit so neatly atop the dense cushion of leaves. It's tidy shape and flowerful display make this selection a winner for pots, garden edges and mixed flower borders.

feature planting

DRY TOLERANT

LOW HEDGING

ORIGIN: Victoria, Australia // SPECIES: Lavandula pedunculata hybrid // PROTECTION STATUS: PBR Protectable

FEATURES

cover the plant

flush

foliage

show

• Deep-violet flowers with

• Neat and compact silver

purple ribbons that totally

• Repeat flowering after spring

• Easy and long-lasting flower

CARE

Low to medium water