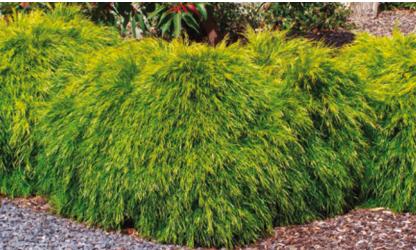

### **Acacia**

# **'Bower Beauty'**

#### LUSH DECORATIVE FOLIAGE

**Origin:** Mt Gambier, South Australia

Species: Acacia cognata

**Protection Status: PBR protected** 

Full sun

art shade

Height Im

Spread to 1.2m

### Features:

- Compact form tight, mounded weeping habit
- Fresh, lime green foliage with coppery coloured new growth
- · Year round ornamental value
- Dry tolerant
- · Easy to grow with minimal maintenance
- Australian native