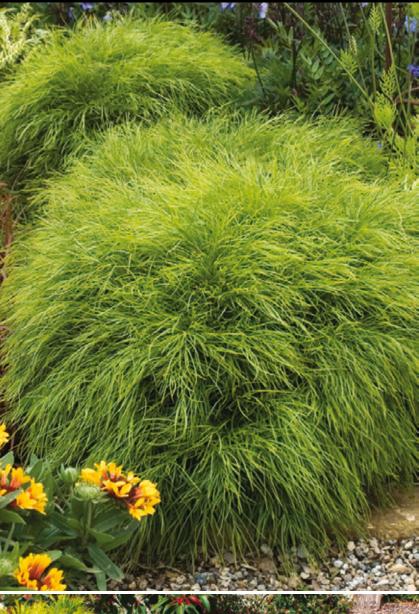

### **Acacia**

# **'Bower Beauty'**

#### LUSH DECORATIVE FOLIAGE

**Origin:** Mt Gambier, South Australia

Species: Acacia cognata

**Protection Status: PBR protected** 

Full sun

art shade

Height Im

Spread to 1.2m

### Features:

- Compact form tight, mounded weeping habit
- Fresh, lime green foliage with coppery coloured new growth
- · Year round ornamental value
- Dry tolerant
- · Easy to grow with minimal maintenance
- Australian native