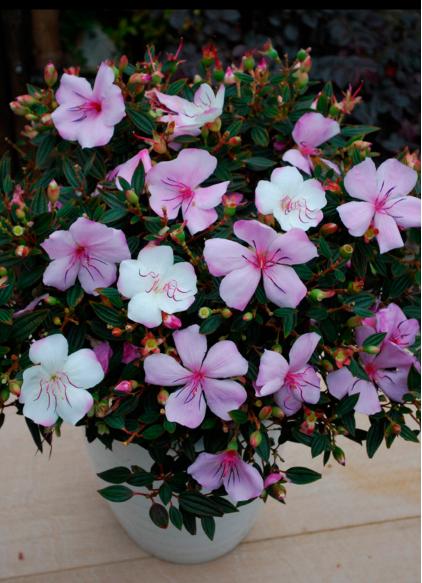

# 'Cool Baby'

#### COMPACT DISPLAY

Origin: Brisbane, Australia Species: Tibouchina hybrid

**Protection Status: PBR Protected** 

Full sun

Full sun/part shade

Height 45cm

Spread 45cm

### Features:

- One of the most compact forms of Tibouchina currentl on the market
- Stunning large pink and white flowers throughout the warmer months
- · Bred to perform in cool climates
- · Very hardy and easy to grow