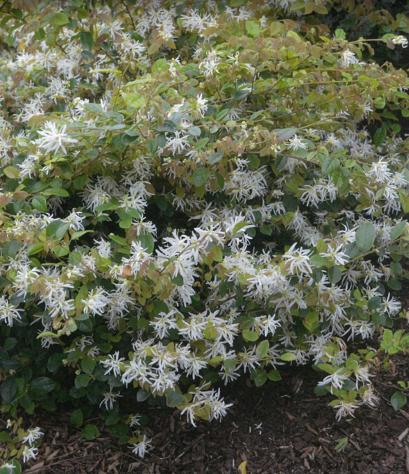

PARENTAGE OF LOROPETALUM 'PLUM GORGEOUS'

By name and by nature, Loropetalum 'Blonde N Gorgeous' is a must-have evergreen plant this season. In spring and again in autumn it is covered in stunning white tassel-like flowers. Happy in either sun or part shade and dry tolerant once established, 'Blonde N Gorgeous' is an intelligent choice for any small garden or container and would look striking either as a mass planting or feature shrub.

## **FEATURES**

- Stunning white tassel-like flowers
- Mid green foliage with caramel coloured new growth
- Pendulous, compact form with a graceful plant habit
- Low maintenance