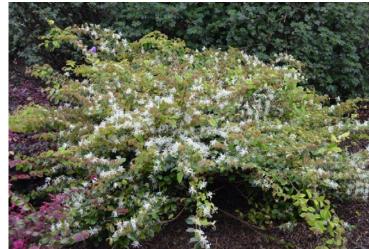

PARENTAGE OF LOROPETALUM 'PLUM GORGEOUS'

By name and by nature, Loropetalum 'Blonde N Gorgeous' is a must-have evergreen plant this season. In spring and again in autumn it is covered in stunning white tassel-like flowers. Happy in either sun or part shade and dry tolerant once established, 'Blonde N Gorgeous' is an intelligent choice for any small garden or container and would look striking either as a mass planting or feature shrub.

## **FEATURES**

- Stunning white tassel-like flowers
- Mid green foliage with caramel coloured new growth
- Pendulous, compact form with a graceful plant habit
- Low maintenance